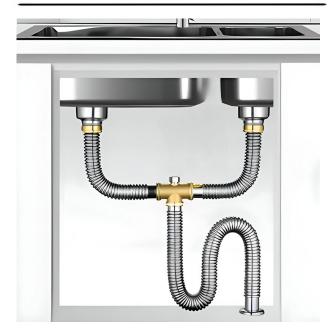

## Model No:MDP-45 Drain Pipe

## **PRODUCT SPECIFICATIONS**

| Product:          | Drain Pipe                                                                                                                                                                                                                                                                                                      |
|-------------------|-----------------------------------------------------------------------------------------------------------------------------------------------------------------------------------------------------------------------------------------------------------------------------------------------------------------|
| Special Features: | <ul> <li>Constructed from high-quality 304 stainless steel</li> <li>Anti-corrosion and rust-resistant</li> <li>Anti-clogging capabilities</li> <li>Leak and Odor Proof Design</li> <li>Ability to withstand temperatures up to 100°C</li> <li>Suitable For Double Bowl Sink with 1.5" drainer outlet</li> </ul> |