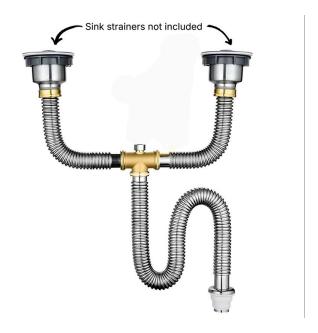

## Model No:MDP-45 Drain Pipe

## **PRODUCT SPECIFICATIONS**

| Product:          | Drain Pipe                                                                                                                                                                                                                                                                                                      |
|-------------------|-----------------------------------------------------------------------------------------------------------------------------------------------------------------------------------------------------------------------------------------------------------------------------------------------------------------|
| Special Features: | <ul> <li>Constructed from high-quality 304 stainless steel</li> <li>Anti-corrosion and rust-resistant</li> <li>Anti-clogging capabilities</li> <li>Leak and Odor Proof Design</li> <li>Ability to withstand temperatures up to 100°C</li> <li>Suitable For Double Bowl Sink with 1.5" drainer outlet</li> </ul> |